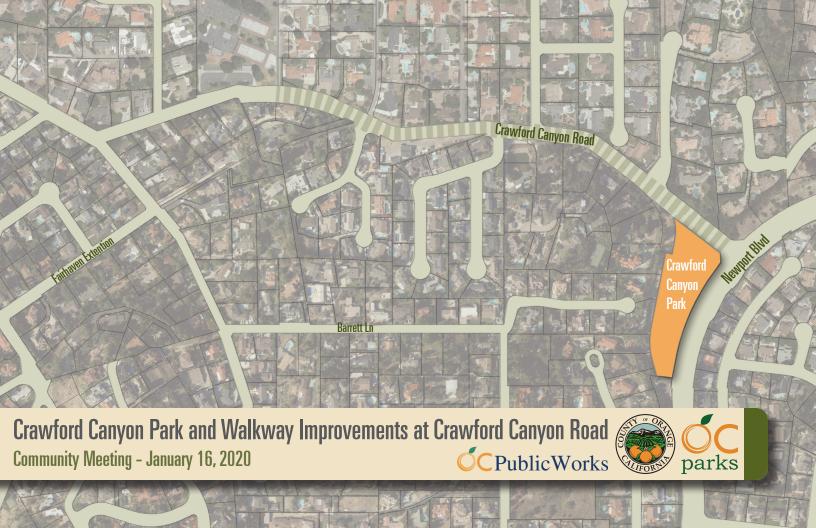

## Please help us continue to plan for a new park in North Tustin - Crawford Canyon Park!

The County of Orange, OC Public Works and OC Parks are seeking public input to help plan for a new neighborhood park and public walkway improvements along Crawford Canyon Road. The park site is located on a vacant 2.5-acre parcel on the southeast corner of Newport Avenue and Crawford Canyon Road.