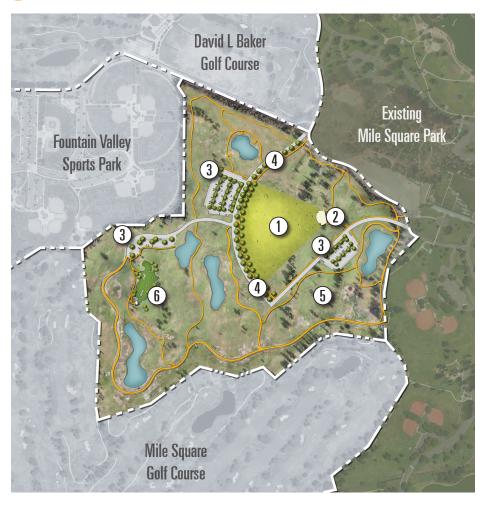

## **Phase 2 Additions**

- (1) Great Meadow
- (2) Amphitheater
- (3) Parking
- (4) Primary Vehicular Road
- Multi-Use Field and Overflow Parking Area
- (6) Children's Adventure Play Area and Restroom

Contact Information