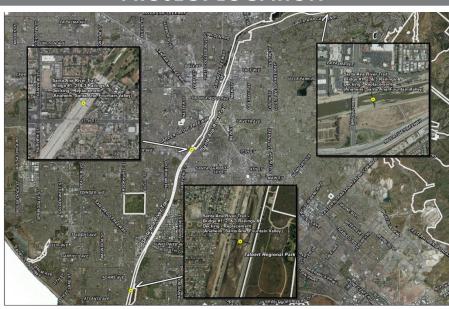

# SANTA ANA RIVER TRAIL BRIDGE REPAIRS

OC Parks in collaboration with OC Public Works will complete repairs of 3 Santa Ana River Trail Bridges. Work consists of removal and replacement of bridge decks and handrailing. Bridge #1 in the City of Anaheim is closest to Imperial Highway bridge crossing over the Santa Ana River. Bridge #2 in the City of Santa Ana is closest to 17<sup>th</sup> Street bridge crossing over the Santa Ana River. Bridge #3 in the City of Costa Mesa is closest to Adams Avenue bridge crossing over the Santa Ana River. Each bridge repair work requires full bridge closure and detour will be set up. Area motorists and other road users may experience delays when traveling through the project area during working hours. Traffic control measures, such as construction and detour signage and flag personnel will be present.

#### Working Days/Hours:

Monday – Friday, 7:00am to 5:00pm

**Bridge #1** - City of Anaheim closest to Imperial Hwy bridge crossing over the Santa Ana River

**Bridge #2** - City of Santa Ana closest to 17<sup>th</sup> Street bridge crossing over the Santa Ana River

**Bridge #3** - City of Costa Mesa closest to Adams Avenue bridge crossing over the Santa Ana River

### **PROJECT LOCATION**