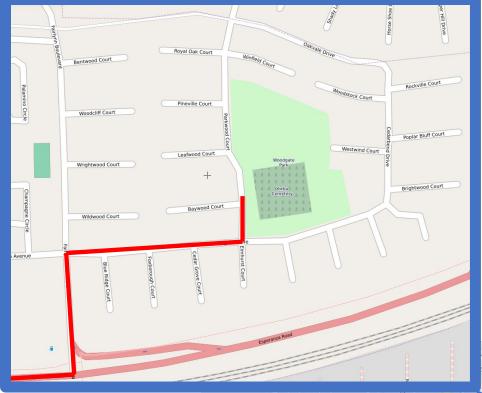

## **Directions to the Historic Yorba Cemetery**

- From your location head toward Yorba Linda, CA
- Exit at Imperial Highway / CA-90 toward Yorba Linda
- Turn left onto E Orangethorpe Ave and follow the loop.
- Road name changes to Esperanza Road
- Turn left onto Fairlynn Blvd
- Make the first right onto Woodgate Drive (this is a private road)
- Turn left onto Parkwood Court (this is a private road)

- The Historic Yorba Cemetery does not have an exact address but the best address would be 6749 Parkwood Court, Yorba Linda, CA 92886.
- Street parking is available on Oakvale Drive (above the cemetery on the map).