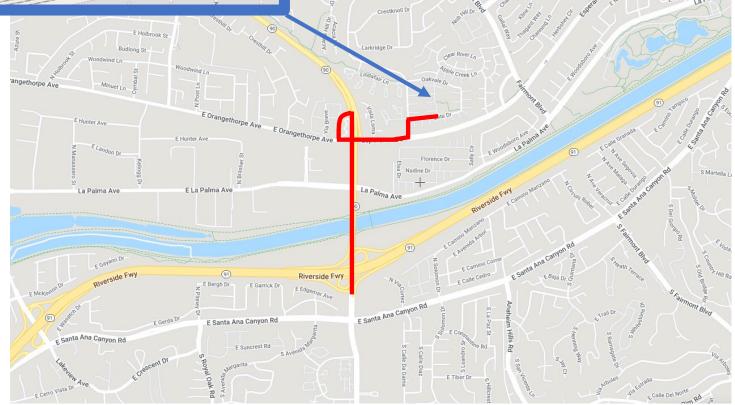

## **Directions to the Historic Yorba Cemetery**

- From your location head toward Yorba Linda, CA
- Exit at Imperial Highway / CA-90 toward Yorba Linda
- Turn left onto E Orangethorpe Ave and follow the loop.
- Road name changes to Esperanza Road
- Turn left onto Fairlynn Blvd
- Make the first right onto Woodgate Drive (this is a private road)
- Turn left onto Parkwood Court (this is a private road)

- The Historic Yorba Cemetery does not have an exact address but the best address would be 6749 Parkwood Court, Yorba Linda, CA 92886.
- Street parking is available on Oakvale Drive (above the cemetery on the map).