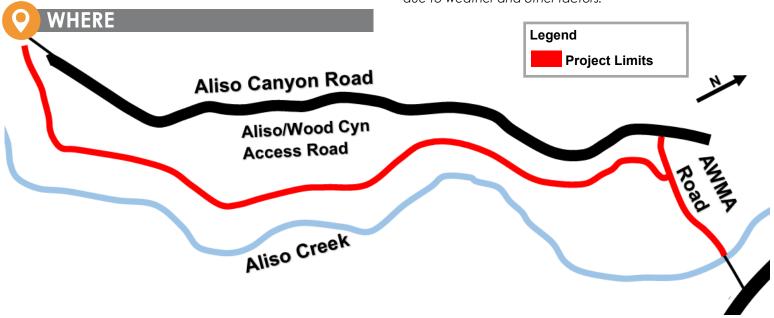

#### **Project Summary**

OC Public Works, in collaboration with OC Parks, will complete a pavement rehabilitation project along AWMA Road and within Aliso and Wood Canyons Wilderness Park in the City of Laguna Niguel. Weekday trail closures will be required for 10-consecutive working days. All trails within the park will remain open on weekends during construction. The intersection of Alicia Parkway and AWMA Road will be closed on November 26 for two-hour period between 7 am—9 am.

### WHAT

The pavement rehabilitation includes remedial asphalt repair and overlay on AWMA Road between the AWMA Service Road and the west end of the Aliso Creek Bridge and Aliso Wood Canyons Access Road between AWMA Road and the AWMA Service Road. OC Public Works will reestablish the road striping and markings.