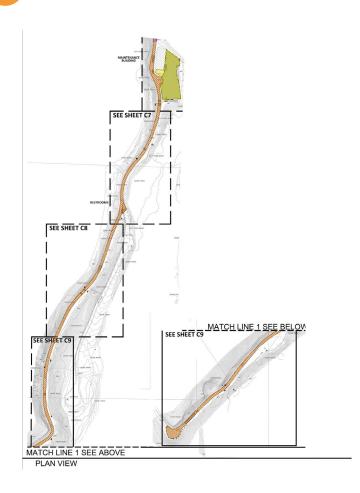

## Carbon Canyon Regional Park – Slurry Seal of the Park Maintenance Road

OC Parks in collaboration with OC Public Works will complete a slurry seal for Phase 1B- Maintenance Road. Work will commence October 17<sup>th</sup> and is scheduled for completion October 27<sup>th</sup>. During this time, the maintenance road will be closed to public access October 17<sup>th</sup> through October 20th.

The maintenance road will be receiving a slurry seal coat.

### **Anticipated Construction Duration:**

October 17<sup>th</sup> – October 27<sup>th</sup> (Maintenance Road closure October 17<sup>th</sup> – October 20<sup>th</sup>)